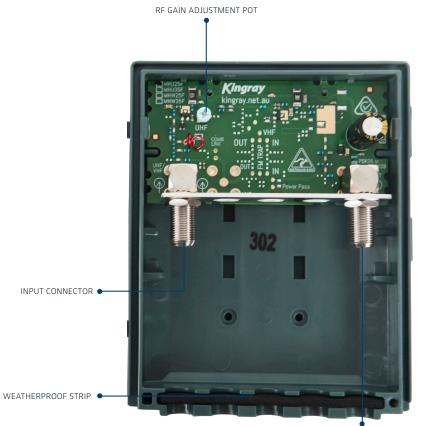

#### **FEATURES**

Frequency Range 520-694 MHz

Up to 35dB UHF Gain (model specific)

Gain Adjustment for UHF

Single UHF Input

4G/LTE & 5G Filtering

Weatherproof Housing

High Output Figure of 108dB IMR3 (DIN45004B)

Connectors: F-Type

Power Consumption: 80mA

Suitable Power Supply: PSK06 Series or PSK08 Series