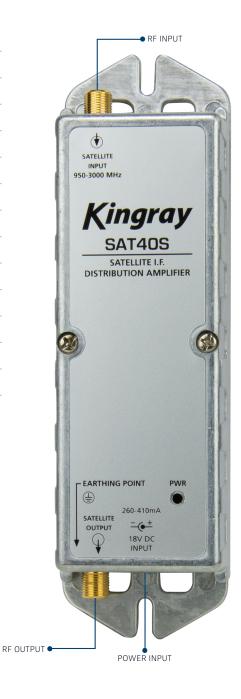

## SAT40S

The SAT40S is a single input, F-Type satellite distribution amplifier typically used in SMATV multiple dwelling applications. It features high output with adjustable gain and equalisation control. The amplifier is designed to be powered by an 18 volt DC power supply, such as the Kingray PSK18S or PSK18F. The SAT40S can be either locally or remote powered. Power supply sold seperately.

## **FEATURES**

Frequency Range 950-2400 MHz

40dB Maximum Gain

20dB Gain Control

15dB Equalisation Control

Single Satellite Input & Output

High Return Loss

Noise Figure <10dB

High Output Figure of 122dB IMR3 (IEC60728)

Connectors: F-Type

Operating Temperate: -10 to 50 degrees C

Power Consumption: 110 - 260 mA (Depending on LNB current drain)

Operating Voltage: 18V DC

Suitable Power Supply: PSK18S (local) or PSK18F (remote)